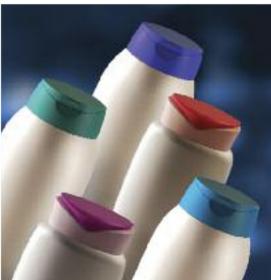

## **SELECT YOUR COLOUR**

Now you've chosen your bottle and cap, why not use Spectra's colouring expertise to give your product a real point of difference. Working alongside leading polymer masterbatch specialists, Spectra can match nearly any colour you like from a number of sources. These include anything from a Pantone reference to an actual colour swatch. There are a number of effects available too, such as sparkling, fluorescents and frosting. We can also arrange for customers to visit us and colour match at our state-of-the-art facility.