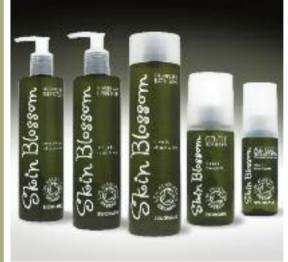

## **SELECT YOUR COLOUR**

Now you've chosen your bottle and cap, why not use Spectra's colouring expertise to give your product a real point of difference. Working alongside leading polymer masterbatch specialists, Spectra can match nearly any colour you like from a number of sources. These include anything from a Pantone reference to an actual colour swatch. There are a number of effects available too, such as sparkling, fluorescents and frosting. We can also arrange for customers to visit us and colour match at our state-of-the-art facility.

## **SELECT YOUR DECORATION**

Your product now has a bottle, a cap, and an exact colour - what better way to finalise the complete packaging solution than with stylish, distinctive decoration. Spectra can provide a range of decorative effects to really enlighten your products. These include foil blocking and peripheral cap banding for a really premium appearance as well as intricate silk screen printing. Spectra can also offer a number of beautiful, distinctive effects, such as matt or gloss lacquering and varnishes.