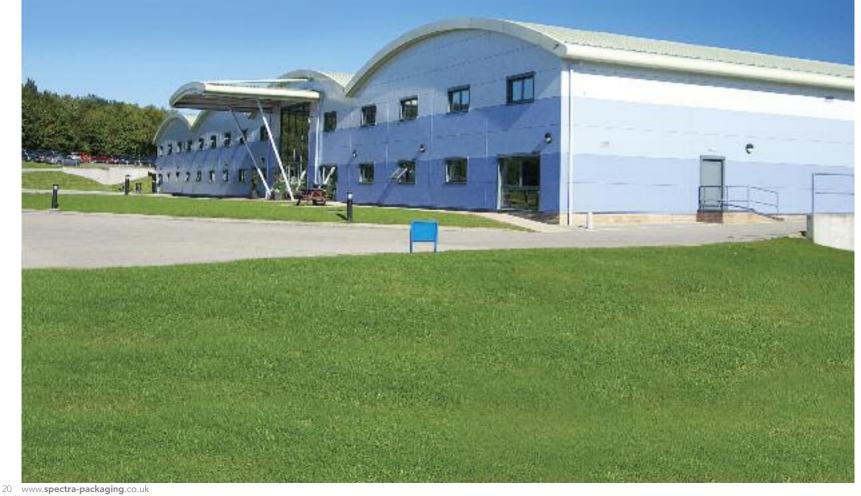

www.spectra-packaging.co.uk 5

The company's relocation in 2011 to their unobtrusive custom built 17.4 acre site was undertaken in order to satisfy growing customer

Located on the outskirts of the Spectra's tailor-made plant has been sympathetically set within trees and

The factory site has excellent road access and parking and also includes staff and visitors for further ease of access.

The new site can easily satisfy up up to 20m closures. Additionally, handle up to 15m components per maintained by a number of large and storage, including a reinforced purpose built 4 hour fire rated