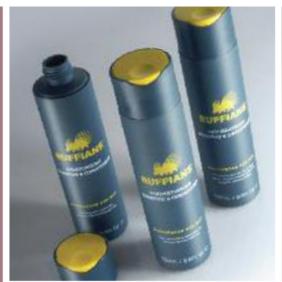

## **SELECT YOUR BOTTLE**

Spectra have a range of over 160 standard bottles to choose from, available in both high-density polyethylene and polyethylene terephthalate. There's a wide selection in differing shapes and sizes to suit any product, including rounds, ovals and squares in capacities of 30ml to 500ml. These standards also feature a number of neck finishes too, enabling different cap fitments. For an environmental packaging solution, Spectra can also offer recycled PCR too, available in both HDPE and PET.

### **SELECT YOUR CLOSURE**

Once you've chosen your bottle, you can give it an even more distinctive look with one of Spectra's standard closures. There are a number of caps to suit a variety of standard bottle combinations. From flip tops, shallow caps and tall radiused closures, to double wall caps for that sleek seamless appearance. Spectra can also offer a range of overcaps in both gloss and matt to fit a variety of HDPE and PET tubulars. For a guide to neck finishes and how they work with your cap choice see page 128.

## **SELECT YOUR COLOUR**

Now you've chosen your bottle and cap, why not use Spectra's colouring expertise to give your product a real point of difference. Working alongside leading polymer masterbatch specialists, Spectra can match nearly any colour you like from a number of sources. These include anything from a Pantone reference to an actual colour swatch. There are a number of effects available too, such as sparkling, fluorescents and frosting. We can also arrange for customers to visit us and colour match at our state-of-the-art facility.

## **SELECT YOUR DECORATION**

Your product now has a bottle, a cap, and an exact colour - what better way to finalise the complete packaging solution than with stylish, distinctive decoration. Spectra can provide a range of decorative effects to really enlighten your products. These include foil blocking and peripheral cap banding for a really premium appearance as well as intricate silk screen printing. Spectra can also offer a number of beautiful, distinctive effects, such as matt or gloss lacquering and varnishes.