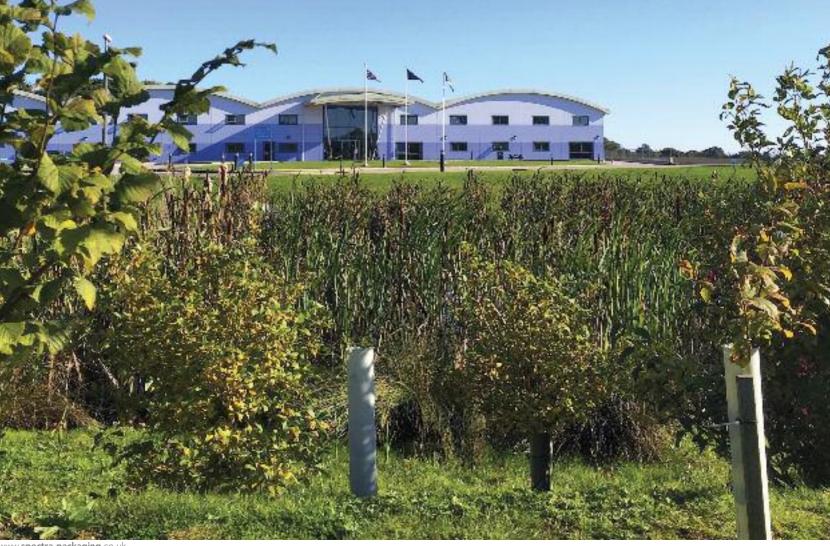

www.spectra-packaging.co.uk 5

The company's relocation in 2011 to their unobtrusive custom built 17.4 acre site was undertaken in order to satisfy growing customer

Located on the outskirts of the Spectra's tailor-made plant has been sympathetically set within trees and

The factory site has excellent road access and parking and also includes staff and visitors for further ease of access.

The new site can easily satisfy up up to 20m closures. Additionally, handle up to 15m components per maintained by a number of large and storage, including a reinforced purpose built 4 hour fire rated