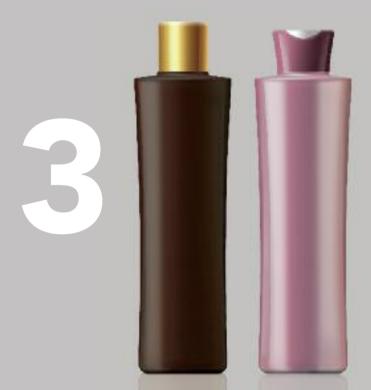

## **SELECT YOUR COLOUR**

Now you've chosen your bottle and cap, why not use Spectra's colouring expertise to give your product a real point of difference. Working alongside leading polymer masterbatch specialists, Spectra can match nearly any colour you like from a number of sources. These include anything from a Pantone reference to an actual colour swatch. There are a number of effects available too, such as sparkling, fluorescents and frosting. We can also arrange for customers to visit us and colour match at our state-of-the-art facility.

## **SELECT YOUR DECORATION**

Your product now has a bottle, a cap, and an exact colour - what better way to finalise the complete packaging solution than with stylish, distinctive decoration. Spectra can provide a range of decorative effects to really enlighten your products. These include foil blocking and peripheral cap banding for a really premium appearance as well as intricate silk screen printing. Spectra can also offer a number of beautiful, distinctive effects, such as matt or gloss lacquering and varnishes.