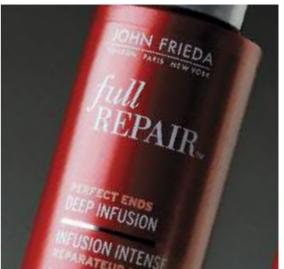

## **SELECT YOUR BOTTLE**

Spectra have a range of over 160 standard bottles to choose from, available in both high-density polyethylene and polyethylene terephthalate. There's a wide selection in differing shapes and sizes to suit any product, including rounds, ovals and squares in capacities of 30ml to 500ml. These standards also feature a number of neck finishes too, enabling different cap fitments. For an environmental packaging solution, Spectra can also offer recycled PCR too, available in both HDPE and PET.

### **SELECT YOUR CLOSURE**

Once you've chosen your bottle, you can give it an even more distinctive look with one of Spectra's standard closures. There are a number of caps to suit a variety of standard bottle combinations. From flip tops, shallow caps and tall radiused closures, to double wall caps for that sleek seamless appearance. Spectra can also offer a range of overcaps in both gloss and matt to fit a variety of HDPE and PET tubulars. For a guide to neck finishes and how they work with your cap choice see page 128.

## **SELECT YOUR COLOUR**

Now you've chosen your bottle and cap, why not use Spectra's colouring expertise to give your product a real point of difference. Working alongside leading polymer masterbatch specialists, Spectra can match nearly any colour you like from a number of sources. These include anything from a Pantone reference to an actual colour swatch. There are a number of effects available too, such as sparkling, fluorescents and frosting. We can also arrange for customers to visit us and colour match at our state-of-the-art facility.

## **SELECT YOUR DECORATION**

Your product now has a bottle, a cap, and an exact colour - what better way to finalise the complete packaging solution than with stylish, distinctive decoration. Spectra can provide a range of decorative effects to really enlighten your products. These include foil blocking and peripheral cap banding for a really premium appearance as well as intricate silk screen printing. Spectra can also offer a number of beautiful, distinctive effects, such as matt or gloss lacquering and varnishes.