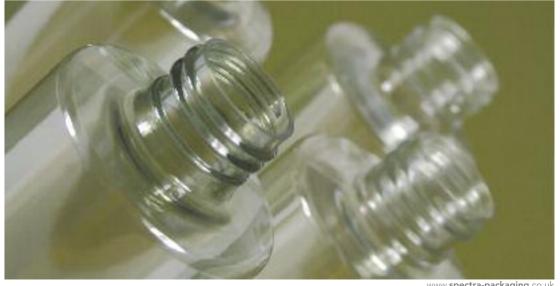

### **SELECT YOUR CLOSURE**

Once you've chosen your bottle, you can give it an even more distinctive look with one of Spectra's standard closures. There are a number of caps to suit a variety of standard bottle combinations. From flip tops, shallow caps and tall radiused closures, to double wall caps for that sleek seamless appearance. Spectra can also offer a range of overcaps in both gloss and matt to fit a variety of HDPE and PET tubulars. For a guide to neck finishes and how they work with your cap choice see page 128.