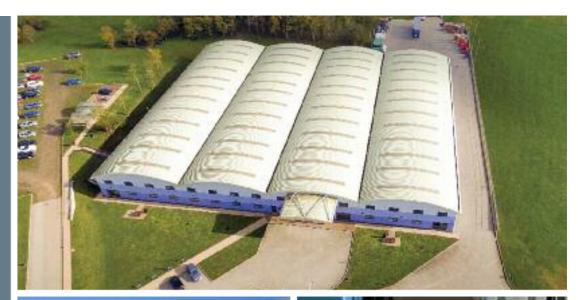

Spectra is also constantly adding to their extensive range of standard bottles and caps for an off-the-shelf packaging solution as well as providing a bespoke custom moulding and tooling service.

The firm has committed substantial investment in their bespoke 17.4 acre production facility with the very latest machinery and technology and plan to expand the site in the near future. Furthermore, the company has also invested in a dynamic and creative workforce - all industry experts who understand the demanding expectations of today's biggest brands.

www.spectra-packaging.co.uk 5

The company's relocation in 2011 to their unobtrusive custom built 17.4 acre site was undertaken in order to satisfy growing customer

Located on the outskirts of the Spectra's tailor-made plant has been sympathetically set within trees and

The factory site has excellent road access and parking and also includes staff and visitors for further ease of access.

The new site can easily satisfy up up to 20m closures. Additionally, handle up to 15m components per maintained by a number of large and storage, including a reinforced purpose built 4 hour fire rated