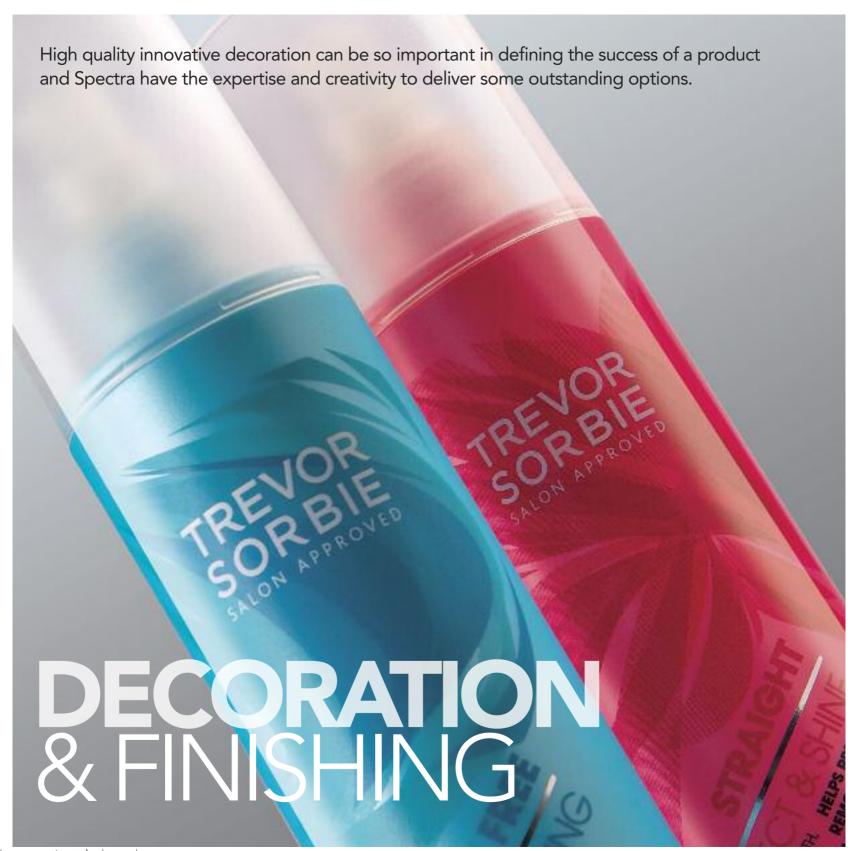

## **SELECT YOUR DECORATION**

Your product now has a bottle, a cap, and an exact colour - what better way to finalise the complete packaging solution than with stylish, distinctive decoration. Spectra can provide a range of decorative effects to really enlighten your products. These include foil blocking and peripheral cap banding for a really premium appearance as well as intricate silk screen printing. Spectra can also offer a number of beautiful, distinctive effects, such as matt or gloss lacquering and varnishes.

Spectra can also offer beautiful hot foil stamping for a premium appearance for both HDPE and PET containers, including peripheral circumference foil banding for closures, all achieved on bespoke hi-tech machinery developed by

The company has also made massive strides with a number of other stunning decoration techniques developed in their print department.

These include Spectra's revolutionary 360 circumference of the bottle. Another innovative effect on offer is the company's embossed finish providing a truly tactile finish.