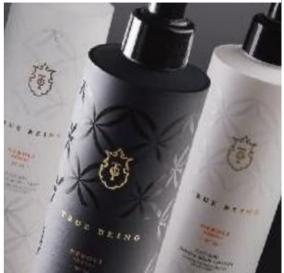

## **SELECT YOUR DECORATION**

Your product now has a bottle, a cap, and an exact colour - what better way to finalise the complete packaging solution than with stylish, distinctive decoration. Spectra can provide a range of decorative effects to really enlighten your products. These include foil blocking and peripheral cap banding for a really premium appearance as well as intricate silk screen printing. Spectra can also offer a number of beautiful, distinctive effects, such as matt or gloss lacquering and varnishes.

Spectra can also offer beautiful hot foil stamping for a premium appearance for both HDPE and PET containers, including peripheral circumference foil banding for closures, all achieved on bespoke hi-tech machinery developed by