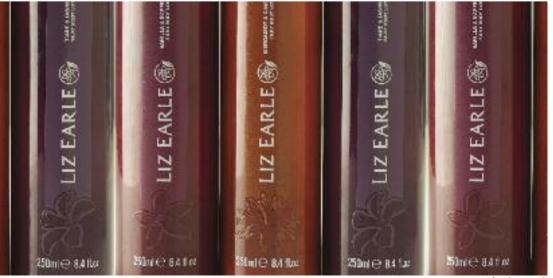

The company has also made massive strides with a number of other stunning decoration techniques developed in their print department.

These include Spectra's revolutionary 360 circumference of the bottle. Another innovative effect on offer is the company's embossed finish providing a truly tactile finish.