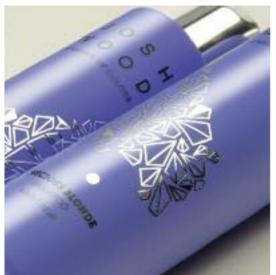

The company has also made massive strides with a number of other stunning decoration techniques developed in their print department.

These include Spectra's revolutionary 360 circumference of the bottle. Another innovative effect on offer is the company's embossed finish providing a truly tactile finish.