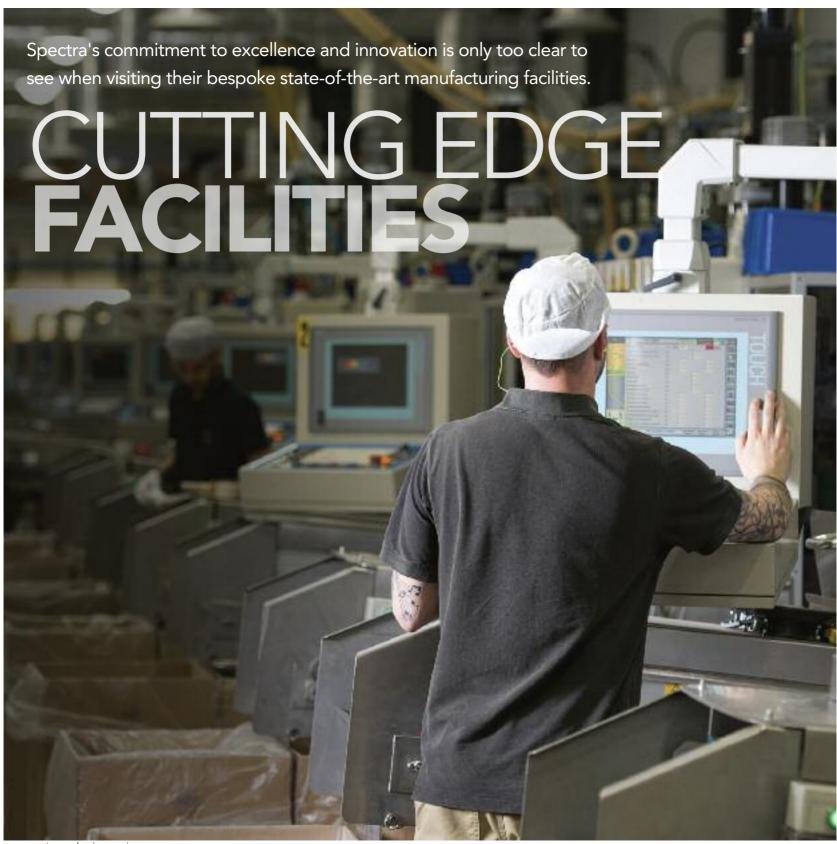

Spectra is also constantly adding to their extensive range of standard bottles and caps for an off-the-shelf packaging solution as well as providing a bespoke custom moulding and tooling service.

The firm has committed substantial investment in their bespoke 17.4 acre production facility with the very latest machinery and technology and plan to expand the site in the near future. Furthermore, the company has also invested in a dynamic and creative workforce - all industry experts who understand the demanding expectations of today's biggest brands.

www.spectra-packaging.co.uk 5

The company's relocation in 2011 to their unobtrusive custom built 17.4 acre site was undertaken in order to satisfy growing customer

Located on the outskirts of the Spectra's tailor-made plant has been sympathetically set within trees and

The factory site has excellent road access and parking and also includes staff and visitors for further ease of access.

The new site can easily satisfy up up to 20m closures. Additionally, handle up to 15m components per maintained by a number of large and storage, including a reinforced purpose built 4 hour fire rated