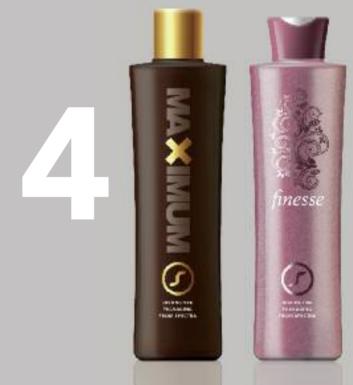

## **SELECT YOUR DECORATION**

Your product now has a bottle, a cap, and an exact colour - what better way to finalise the complete packaging solution than with stylish, distinctive decoration. Spectra can provide a range of decorative effects to really enlighten your products. These include foil blocking and peripheral cap banding for a really premium appearance as well as intricate silk screen printing. Spectra can also offer a number of beautiful, distinctive effects, such as matt or gloss lacquering and varnishes.