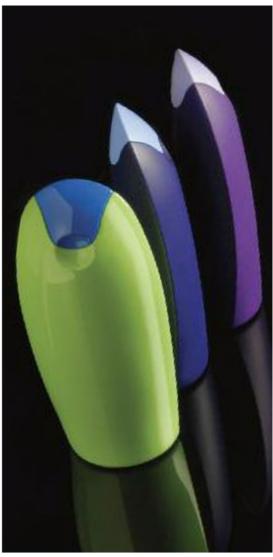

### **SELECT YOUR CLOSURE**

Once you've chosen your bottle, you can give it an even more distinctive look with one of Spectra's standard closures. There are a number of caps to suit a variety of standard bottle combinations. From flip tops, shallow caps and tall radiused closures, to double wall caps for that sleek seamless appearance. Spectra can also offer a range of overcaps in both gloss and matt to fit a variety of HDPE and PET tubulars. For a guide to neck finishes and how they work with your cap choice see page 128.