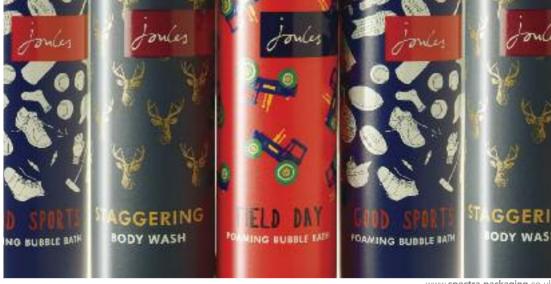

## **SELECT YOUR DECORATION**

Your product now has a bottle, a cap, and an exact colour - what better way to finalise the complete packaging solution than with stylish, distinctive decoration. Spectra can provide a range of decorative effects to really enlighten your products. These include foil blocking and peripheral cap banding for a really premium appearance as well as intricate silk screen printing. Spectra can also offer a number of beautiful, distinctive effects, such as matt or gloss lacquering and varnishes.

The company has also made massive strides with a number of other stunning decoration techniques developed in their print department.

These include Spectra's revolutionary 360 circumference of the bottle. Another innovative effect on offer is the company's embossed finish providing a truly tactile finish.