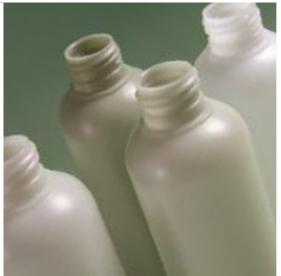

## **SELECT YOUR BOTTLE**

Spectra have a range of over 160 standard bottles to choose from, available in both high-density polyethylene and polyethylene terephthalate. There's a wide selection in differing shapes and sizes to suit any product, including rounds, ovals and squares in capacities of 30ml to 500ml. These standards also feature a number of neck finishes too, enabling different cap fitments. For an environmental packaging solution, Spectra can also offer recycled PCR too, available in both HDPE and PET.

## **SELECT YOUR COLOUR**

Now you've chosen your bottle and cap, why not use Spectra's colouring expertise to give your product a real point of difference. Working alongside leading polymer masterbatch specialists, Spectra can match nearly any colour you like from a number of sources. These include anything from a Pantone reference to an actual colour swatch. There are a number of effects available too, such as sparkling, fluorescents and frosting. We can also arrange for customers to visit us and colour match at our state-of-the-art facility.