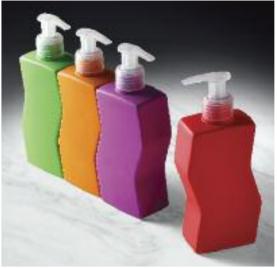

## **SELECT YOUR BOTTLE**

Spectra have a range of over 160 standard bottles to choose from, available in both high-density polyethylene and polyethylene terephthalate. There's a wide selection in differing shapes and sizes to suit any product, including rounds, ovals and squares in capacities of 30ml to 500ml. These standards also feature a number of neck finishes too, enabling different cap fitments. For an environmental packaging solution, Spectra can also offer recycled PCR too, available in both HDPE and PET.

## **SELECT YOUR COLOUR**

Now you've chosen your bottle and cap, why not use Spectra's colouring expertise to give your product a real point of difference. Working alongside leading polymer masterbatch specialists, Spectra can match nearly any colour you like from a number of sources. These include anything from a Pantone reference to an actual colour swatch. There are a number of effects available too, such as sparkling, fluorescents and frosting. We can also arrange for customers to visit us and colour match at our state-of-the-art facility.