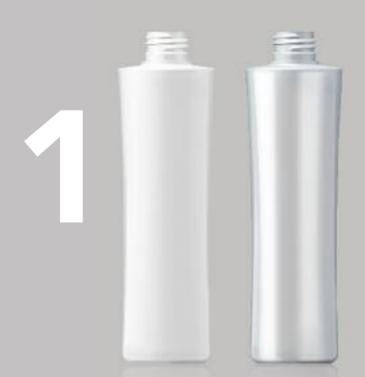

## **SELECT YOUR BOTTLE**

Spectra have a range of over 160 standard bottles to choose from, available in both high-density polyethylene and polyethylene terephthalate. There's a wide selection in differing shapes and sizes to suit any product, including rounds, ovals and squares in capacities of 30ml to 500ml. These standards also feature a number of neck finishes too, enabling different cap fitments. For an environmental packaging solution, Spectra can also offer recycled PCR too, available in both HDPE and PET.

Matching a combination of either standard HDPE or PET bottles with standard caps can still make your brand truly individual. Whats more, Spectra's expertise in colouring and decoration will really make your products stand out from the crowd. Below are just four simple steps to product differentiation using bottles and caps from Spectra's standard range.