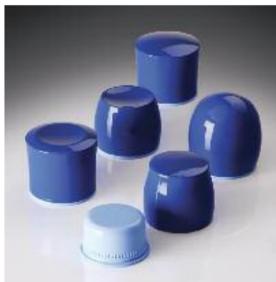

### **SELECT YOUR CLOSURE**

Once you've chosen your bottle, you can give it an even more distinctive look with one of Spectra's standard closures. There are a number of caps to suit a variety of standard bottle combinations. From flip tops, shallow caps and tall radiused closures, to double wall caps for that sleek seamless appearance. Spectra can also offer a range of overcaps in both gloss and matt to fit a variety of HDPE and PET tubulars. For a guide to neck finishes and how they work with your cap choice see page 128.