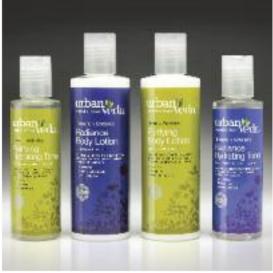

## **SELECT YOUR COLOUR**

Now you've chosen your bottle and cap, why not use Spectra's colouring expertise to give your product a real point of difference. Working alongside leading polymer masterbatch specialists, Spectra can match nearly any colour you like from a number of sources. These include anything from a Pantone reference to an actual colour swatch. There are a number of effects available too, such as sparkling, fluorescents and frosting. We can also arrange for customers to visit us and colour match at our state-of-the-art facility.

## **SELECT YOUR DECORATION**

Your product now has a bottle, a cap, and an exact colour - what better way to finalise the complete packaging solution than with stylish, distinctive decoration. Spectra can provide a range of decorative effects to really enlighten your products. These include foil blocking and peripheral cap banding for a really premium appearance as well as intricate silk screen printing. Spectra can also offer a number of beautiful, distinctive effects, such as matt or gloss lacquering and varnishes.