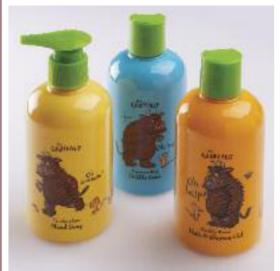

## **SELECT YOUR BOTTLE**

Spectra have a range of over 160 standard bottles to choose from, available in both high-density polyethylene and polyethylene terephthalate. There's a wide selection in differing shapes and sizes to suit any product, including rounds, ovals and squares in capacities of 30ml to 500ml. These standards also feature a number of neck finishes too, enabling different cap fitments. For an environmental packaging solution, Spectra can also offer recycled PCR too, available in both HDPE and PET.

### **SELECT YOUR CLOSURE**

Once you've chosen your bottle, you can give it an even more distinctive look with one of Spectra's standard closures. There are a number of caps to suit a variety of standard bottle combinations. From flip tops, shallow caps and tall radiused closures, to double wall caps for that sleek seamless appearance. Spectra can also offer a range of overcaps in both gloss and matt to fit a variety of HDPE and PET tubulars. For a guide to neck finishes and how they work with your cap choice see page 128.

## **SELECT YOUR COLOUR**

Now you've chosen your bottle and cap, why not use Spectra's colouring expertise to give your product a real point of difference. Working alongside leading polymer masterbatch specialists, Spectra can match nearly any colour you like from a number of sources. These include anything from a Pantone reference to an actual colour swatch. There are a number of effects available too, such as sparkling, fluorescents and frosting. We can also arrange for customers to visit us and colour match at our state-of-the-art facility.

## **SELECT YOUR DECORATION**

Your product now has a bottle, a cap, and an exact colour - what better way to finalise the complete packaging solution than with stylish, distinctive decoration. Spectra can provide a range of decorative effects to really enlighten your products. These include foil blocking and peripheral cap banding for a really premium appearance as well as intricate silk screen printing. Spectra can also offer a number of beautiful, distinctive effects, such as matt or gloss lacquering and varnishes.