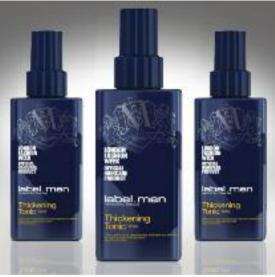

## **SELECT YOUR BOTTLE**

Spectra have a range of over 160 standard bottles to choose from, available in both high-density polyethylene and polyethylene terephthalate. There's a wide selection in differing shapes and sizes to suit any product, including rounds, ovals and squares in capacities of 30ml to 500ml. These standards also feature a number of neck finishes too, enabling different cap fitments. For an environmental packaging solution, Spectra can also offer recycled PCR too, available in both HDPE and PET.

### **SELECT YOUR CLOSURE**

Once you've chosen your bottle, you can give it an even more distinctive look with one of Spectra's standard closures. There are a number of caps to suit a variety of standard bottle combinations. From flip tops, shallow caps and tall radiused closures, to double wall caps for that sleek seamless appearance. Spectra can also offer a range of overcaps in both gloss and matt to fit a variety of HDPE and PET tubulars. For a guide to neck finishes and how they work with your cap choice see page 128.

## **SELECT YOUR COLOUR**

Now you've chosen your bottle and cap, why not use Spectra's colouring expertise to give your product a real point of difference. Working alongside leading polymer masterbatch specialists, Spectra can match nearly any colour you like from a number of sources. These include anything from a Pantone reference to an actual colour swatch. There are a number of effects available too, such as sparkling, fluorescents and frosting. We can also arrange for customers to visit us and colour match at our state-of-the-art facility.

## **SELECT YOUR DECORATION**

Your product now has a bottle, a cap, and an exact colour - what better way to finalise the complete packaging solution than with stylish, distinctive decoration. Spectra can provide a range of decorative effects to really enlighten your products. These include foil blocking and peripheral cap banding for a really premium appearance as well as intricate silk screen printing. Spectra can also offer a number of beautiful, distinctive effects, such as matt or gloss lacquering and varnishes.